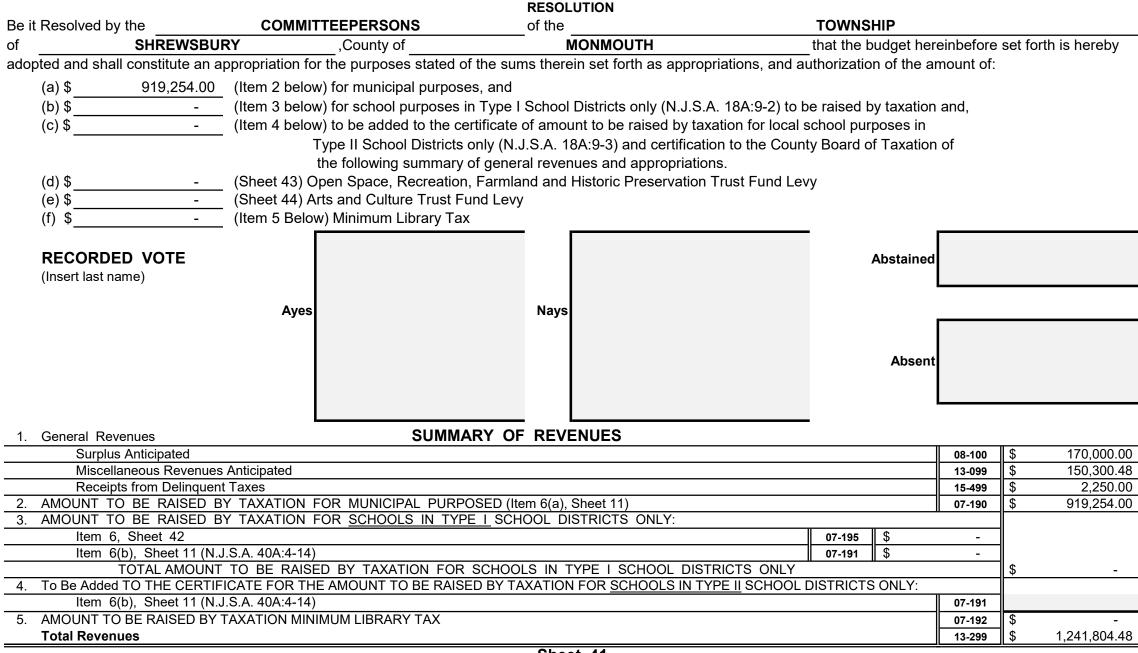

#### Section 1.

| Municipal Budget of the          | TOWNSHIP                       | _ of                         | SHREV              | VSBURY         |             | _, County of    | FN           | NONMOUTH          | for the Fiscal Year 2022 |
|----------------------------------|--------------------------------|------------------------------|--------------------|----------------|-------------|-----------------|--------------|-------------------|--------------------------|
| Be it Resolved, that the followi | ing statements of revenues a   | nd appropriatio              | ons shall constitu | te the Municip | al Budget f | for the year 20 | 022;         |                   |                          |
| Be it Further Resolved, that sa  | aid Budget be published in th  | e                            |                    | Two Riv        | ver Times   |                 |              |                   |                          |
| in the issue of Ap               | oril 29 , 2022                 |                              |                    |                |             |                 |              |                   |                          |
| The Governing Body of the        | TOWNSHIP                       | _ of                         | SHREWS             | BURY           | doe         | es hereby app   | prove the fo | llowing as the Bu | dget for the year 2022:  |
| RECORDED VOT                     | E                              | Puhak<br>Jennings<br>Lettice |                    |                |             |                 |              | Abstained         |                          |
|                                  | Ayes                           |                              |                    |                | Nays        |                 |              | Absent            |                          |
| Notice is hereby given that the  | Budget and Tax Resolution      | was approved                 | by the             |                | 1ITTEEPEF   | RSONS           | _ of the     | ТО                | WNSHIP                   |
| SHREWSBURY                       | , County                       | of <u>MC</u>                 | ONMOUTH            | , on           | April       | 19              | _, 2022.     |                   |                          |
| A Hearing on the Budget and      | Tax Resolution will be held a  | t <u> </u>                   | OWNSHIP OF S       | HREWSBUR       | /, 0        | n Ma            | ау           |                   | 2022 at                  |
| Mo'clockat which time a          | and place objections to said l | Budget and Tax               | x Resolution for t | he year 2022   | may be pre  | esented by tax  | xpayers or o | other             |                          |
| ted persons.                     |                                |                              |                    |                |             |                 |              |                   |                          |

#### SUMMARY OF CURRENT FUND SECTION OF APPROVED BUDGET

|                                                                             |                     |                                                               | YEAR 2022    |
|-----------------------------------------------------------------------------|---------------------|---------------------------------------------------------------|--------------|
| General Appropriations For: (Reference to item and sheet number should be o | omitted in adv      | ertised budget)                                               | xxxxxxxxxxx  |
| 1. Appropriations within "CAPS" -                                           |                     |                                                               | xxxxxxxxxxx  |
| (a) Municipal Purposes {(Item H-1, Sheet 19)(N.J.S.A. 40A:4-45.2)}          |                     |                                                               | 652,965.00   |
| 2. Appropriations excluded from "CAPS" -                                    |                     |                                                               | xxxxxxxxxxx  |
| (a) Municipal Purposes {(Item H-2, Sheet 28)(N.J.S.A. 40A:4-53.3 as a       | mended)}            |                                                               | 550,565.70   |
| (b) Local District School Purposes in Municipal Budget (Item K, Sheet       | : 29)               |                                                               | -            |
| Total General Appropriations excluded from "CAPS" (Item O,                  | Sheet 29)           |                                                               | 550,565.70   |
| 3. Reserve for Uncollected Taxes (Item M, Sheet 29) Based on Estimated      | 97.73%              | Percent of Tax Collections                                    | 38,273.78    |
|                                                                             |                     | Building Aid Allowance 2022 - \$                              |              |
| 4. Total General Appropriations (Item 9, Sheet 29)                          |                     | for Schools-State Aid 2021 - \$                               | 1,241,804.48 |
| 5. Less: Anticipated Revenues Other Than Current Property Tax (Item 5, Shee | et 11) (i.e. Surplu | s, Miscellaneous Revenues and Receipts from Delinquent Taxes) | 322,550.48   |
| 6. Difference: Amount to be Raised by Taxes for Support of Municipal Budget | (as follows)        |                                                               | xxxxxxxxxxx  |
| (a) Local Tax for Municipal Purposes Including Reserve for U                | ncollected Tax      | xes (Item 6(a), Sheet 11)                                     | 919,254.00   |
| (b) Addition to Local District School Tax (Item 6(b), Sheet 11)             |                     |                                                               | -            |
| (c) Minimum Library Tax                                                     |                     |                                                               | -            |
|                                                                             |                     |                                                               |              |
|                                                                             |                     |                                                               |              |
|                                                                             |                     |                                                               |              |
|                                                                             |                     |                                                               |              |